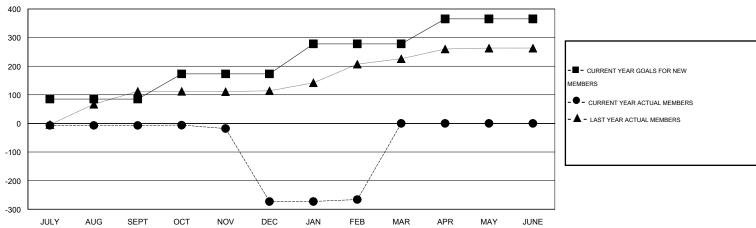

#### GOALS AND ACTUAL MEMBERS CUMULATIVE

| DROPPED CLUBS: 11  DROPPED MEMBERS |                | 4 CLUBS OF 30 ADDED 1 OR MORE NEW MEMBERS | GENDER DISTRIBUTION           MALE         266 (66.50%)           FEMALE         134 (33.50%) |           |
|------------------------------------|----------------|-------------------------------------------|-----------------------------------------------------------------------------------------------|-----------|
| DECEASED CLUB CANCELLED OTHER      | 0<br>255<br>20 | CLICK HERE FOR HEALTH ASSESSMENT DATA     | FAMILY UNIT MEMBERS HEAD OF HOUSEHOLD                                                         | 101<br>32 |
| TOTAL                              | 275            |                                           | NON-HEAD OF HOUSEHOLD                                                                         | 69        |

## LOCATION PAKISTAN GMT CA 6

|               |                  | Clubs             |                  |                  |                       |                    | Members                             |                    |                  |
|---------------|------------------|-------------------|------------------|------------------|-----------------------|--------------------|-------------------------------------|--------------------|------------------|
|               | RESU             | LTS FOR 2015-2016 | i                |                  | RESULTS FOR 2015-2016 |                    |                                     |                    |                  |
| QUARTER       | NEW CLUB<br>GOAL | NEW CLUBS         | DROPPED<br>CLUBS | NET<br>GAIN/LOSS | QUARTER               | NEW MEMBER<br>GOAL | CHARTER AND<br>NEW MEMBERS<br>ADDED | DROPPED<br>MEMBERS | NET<br>GAIN/LOSS |
| JULY/AUG/SEPT | 4                | 0                 | 0                | 0                | JULY/AUG/SEPT         | 85                 | 0                                   | 7                  | -7               |
| OCT/NOV/DEC   | 4                | 0                 | 11               | -11              | OCT/NOV/DEC           | 88                 | 2                                   | 268                | -266             |
| JAN/FEB/MAR   | 5                | 0                 | 0                | 0                | JAN/FEB/MAR           | 105                | 8                                   | 1                  | 7                |
| APR/MAY/JUNE  | 4                | 0                 | 0                | 0                | APR/MAY/JUNE          | 87                 | 0                                   | 0                  | 0                |