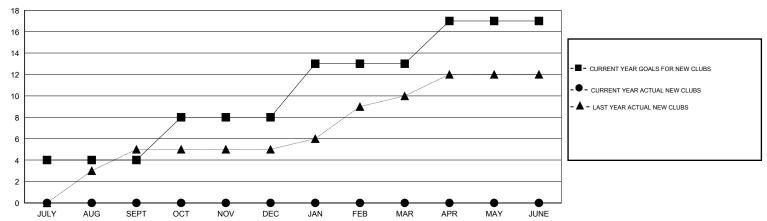

#### GOALS AND ACTUAL NEW CLUBS CUMULATIVE

## LOCATION PAKISTAN GMT CA 6

|               |                  | Clubs             |                  |                  |                       |                    | Members                             |                    |                  |
|---------------|------------------|-------------------|------------------|------------------|-----------------------|--------------------|-------------------------------------|--------------------|------------------|
|               | RESU             | LTS FOR 2015-2016 | i                |                  | RESULTS FOR 2015-2016 |                    |                                     |                    |                  |
| QUARTER       | NEW CLUB<br>GOAL | NEW CLUBS         | DROPPED<br>CLUBS | NET<br>GAIN/LOSS | QUARTER               | NEW MEMBER<br>GOAL | CHARTER AND<br>NEW MEMBERS<br>ADDED | DROPPED<br>MEMBERS | NET<br>GAIN/LOSS |
| JULY/AUG/SEPT | 4                | 0                 | 0                | 0                | JULY/AUG/SEPT         | 85                 | 0                                   | 7                  | -7               |
| OCT/NOV/DEC   | 4                | 0                 | 11               | -11              | OCT/NOV/DEC           | 88                 | 2                                   | 268                | -266             |
| JAN/FEB/MAR   | 5                | 0                 | 0                | 0                | JAN/FEB/MAR           | 105                | 8                                   | 1                  | 7                |
| APR/MAY/JUNE  | 4                | 0                 | 0                | 0                | APR/MAY/JUNE          | 87                 | 0                                   | 0                  | 0                |